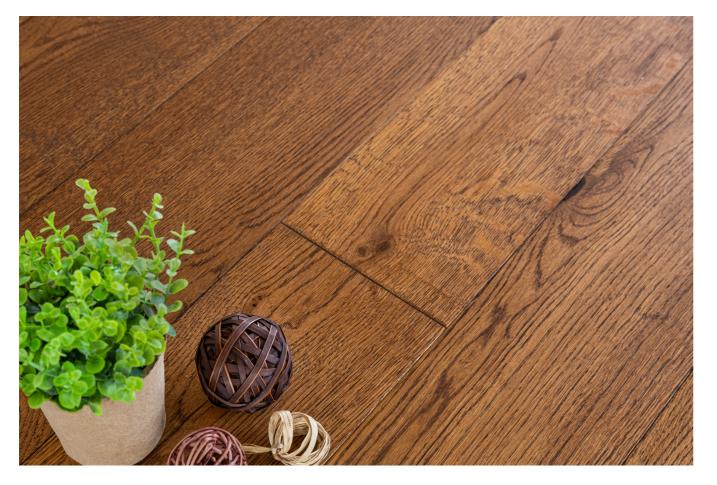

#### RHODOPE

SAVANNA

Species: European Oak Thickness: 14/3 mm Length: 1825 mm Width: 140 mm Designer Edge: 4 side Micro-Bevelled Texture: Brushed Install Type: Tongue & Groove

Species: European Oak

Thickness: 14/3 mm

Length: 1825 mm

Width: 140 mm

Designer Edge: 4 side Micro-Bevelled

Texture: Brushed Install

Type: Tongue & Groove