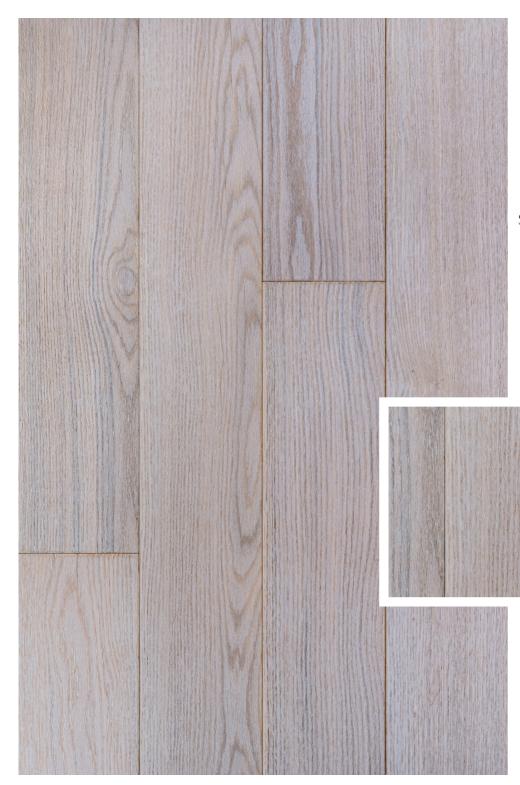

#### RHODOPE

SAVANNA

Species: European Oak Thickness: 14/3 mm Length: 1825 mm Width: 140 mm Designer Edge: 4 side Micro-Bevelled Texture: Brushed Install Type: Tongue & Groove

Species: European Oak

Thickness: 14/3 mm

Length: 1825 mm

Width: 140 mm

Designer Edge: 4 side Micro-Bevelled

Texture: Brushed Install

Type: Tongue & Groove