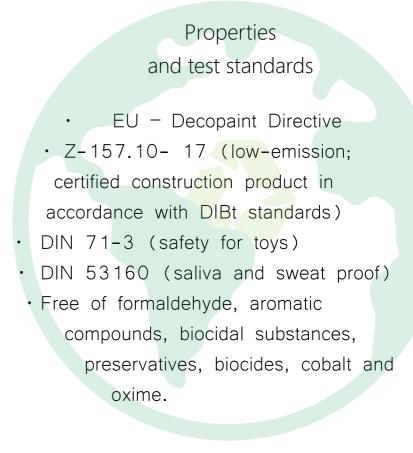

# PAVIDERA | engineered flooring

All PAVIDERA products are finished with a natural oil derived from linseed, without any harmful substances. An ecofriendly product that creates a highly resistant surface, repelling dust and water. Breathable, antistatic, easy to maintain and repair surface, easy to clean. Abrasion, water and household chemicals resistant.