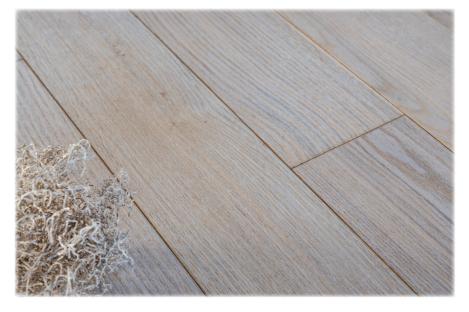

A AS

Species: European Oak Thickness: 14/3 mm Length: 1825 mm Width: 140 mm Designer Edge: 4 side Micro-Bevelled Texture: Brushed Install Type: Tongue & Groove

#### PAVIDERA | engineered flooring

Species: European Oak

Thickness: 14/3 mm

Length: 1825 mm

Width: 140 mm

Designer Edge: 4 side Micro-Bevelled

Texture: Brushed Install

Type: Tongue & Groove