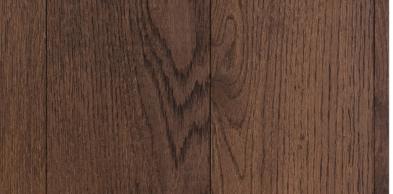

A AS

Species: European Oak Thickness: 14/3 mm Length: 1825 mm Width: 140 mm Designer Edge: 4 side Micro-Bevelled Texture: Brushed Install Type: Tongue & Groove

#### PAVIDERA | engineered flooring

Species: European Oak

Thickness: 14/3 mm

Length: 1825 mm

Width: 140 mm

Designer Edge: 4 side Micro-Bevelled

Texture: Brushed Install

Type: Tongue & Groove