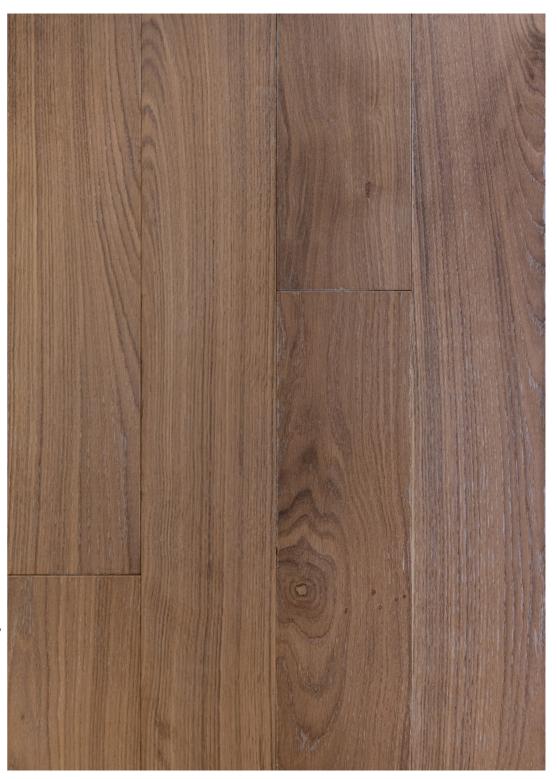

### BAIKAL

ETNA

Species: European Oak Thickness: 14/3 mm Length: 1825 mm Width: 140 mm Designer Edge: 4 side Micro-Bevelled Texture: Brushed Install Type: Tongue & Groove

NILE

Species: European Oak Thickness: 14/3 mm Length: 1825 mm Width: 140 mm Designer Edge: 4 side Micro-Bevelled Texture: Brushed Install

Species: European Oak

Thickness: 14/3 mm

Length: 1825 mm

Width: 140 mm

Designer Edge: 4 side Micro-Bevelled

Texture: Brushed Install

Type: Tongue & Groove