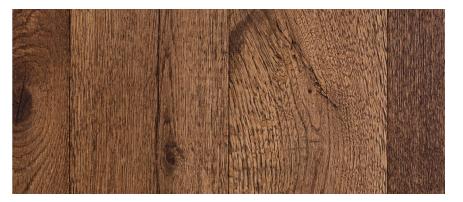

A AS

Species: European Oak Thickness: 14/3 mm Length: 1825 mm Width: 140 mm Designer Edge: 4 side Micro-Bevelled Texture: Brushed Install Type: Tongue & Groove

#### PAVIDERA | engineered flooring

Species: European Oak

Thickness: 14/3 mm

Length: 1825 mm

Width: 140 mm

Designer Edge: 4 side Micro-Bevelled

Texture: Brushed Install

Type: Tongue & Groove