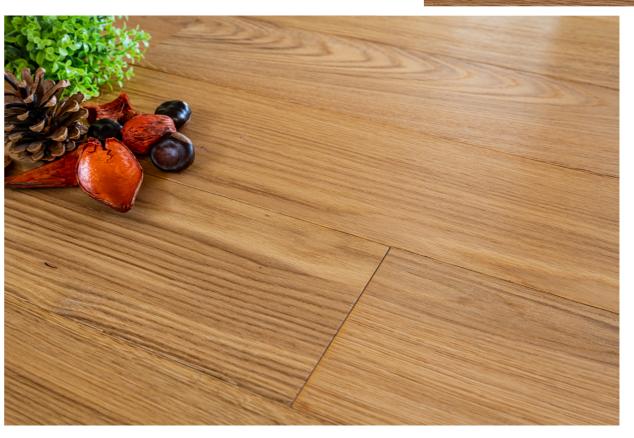

# PAVIDERA | engineered flooring

All PAVIDERA products are finished with a natural oil derived from linseed, without any harmful substances. An ecofriendly product that creates a highly resistant surface, repelling dust and water. Breathable, antistatic, easy to maintain and repair surface, easy to clean. Abrasion, water and household chemicals resistant.