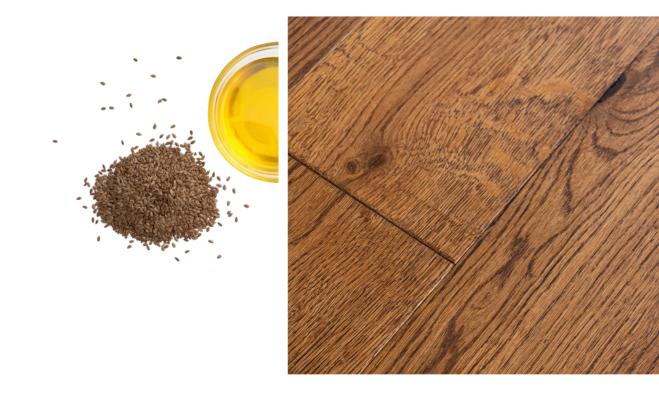

Every PAVIDERA parquet plank is finished with natural oil based on linseed oil that meets all standards for safety and ECO friendly product. By choosing Pavidera's engineered wood flooring you can walk confidently on it, knowing that you have made the right choice for you, your family and also for the planet.

# PAVIDERA | engineered flooring

All PAVIDERA products are finished with a natural oil derived from linseed, without any harmful substances. An ecofriendly product that creates a highly resistant surface, repelling dust and water. Breathable, antistatic, easy to maintain and repair surface, easy to clean. Abrasion, water and household chemicals resistant.