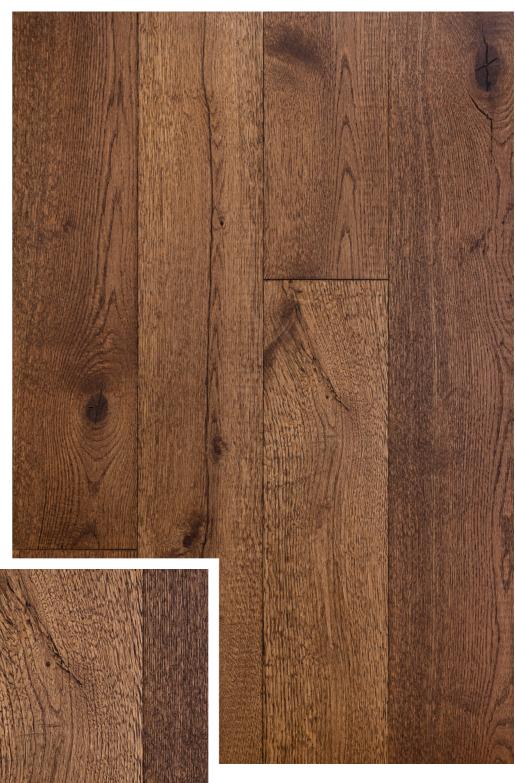

### BAIKAL

ETNA

Species: European Oak Thickness: 14/3 mm Length: 1825 mm Width: 140 mm Designer Edge: 4 side Micro-Bevelled Texture: Brushed Install Type: Tongue & Groove

NILE

Species: European Oak Thickness: 14/3 mm Length: 1825 mm Width: 140 mm Designer Edge: 4 side Micro-Bevelled Texture: Brushed Install