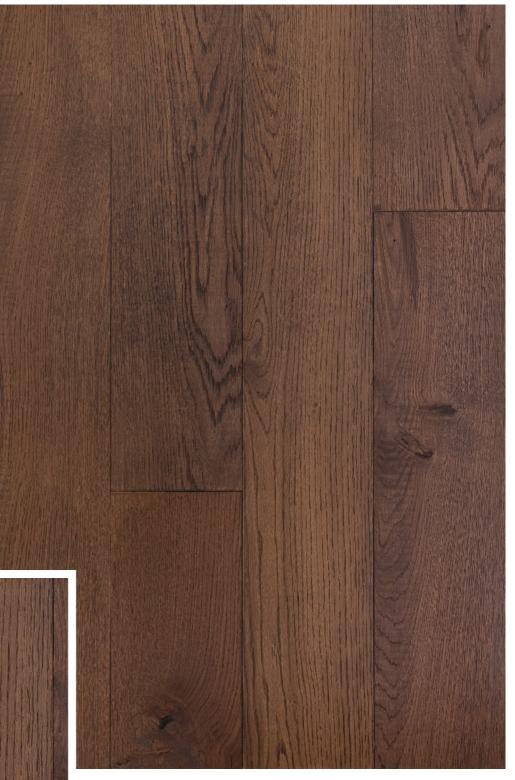

### BAIKAL

ETNA

Species: European Oak Thickness: 14/3 mm Length: 1825 mm Width: 140 mm Designer Edge: 4 side Micro-Bevelled Texture: Brushed Install Type: Tongue & Groove

NILE

Species: European Oak Thickness: 14/3 mm Length: 1825 mm Width: 140 mm Designer Edge: 4 side Micro-Bevelled Texture: Brushed Install

Species: European Oak

Thickness: 14/3 mm

Length: 1825 mm

Width: 140 mm

Designer Edge: 4 side Micro-Bevelled

Texture: Brushed Install

Type: Tongue & Groove