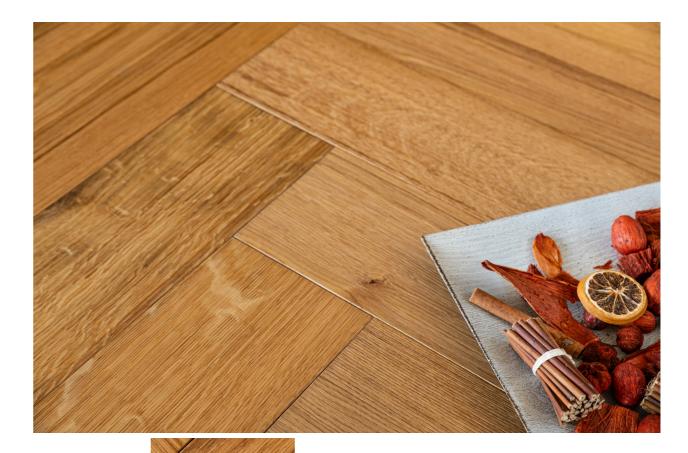

### BAIKAL

ETNA

Species: European Oak Thickness: 14/3 mm Length: 1825 mm Width: 140 mm Designer Edge: 4 side Micro-Bevelled Texture: Brushed Install Type: Tongue & Groove

NILE

Species: European Oak Thickness: 14/3 mm Length: 1825 mm Width: 140 mm Designer Edge: 4 side Micro-Bevelled Texture: Brushed Install

Species: European Oak

Thickness: 14/3 mm

Length: 1825 mm

Width: 140 mm

Designer Edge: 4 side Micro-Bevelled

Texture: Brushed Install

Type: Tongue & Groove