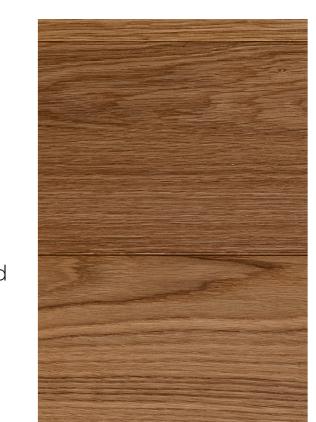

4/3 mm

Length: 1825 mm

Width: 140 mm

Designer Edge: 4 side Micro-Bevelled

Texture: Brushed Install

Type: Tongue & Groove

### BAIKAL





ETNA

Species: European Oak Thickness: 14/3 mm Length: 1825 mm Width: 140 mm Designer Edge: 4 side Micro-Bevelled Texture: Brushed Install Type: Tongue & Groove







NILE

Species: European Oak Thickness: 14/3 mm Length: 1825 mm Width: 140 mm Designer Edge: 4 side Micro-Bevelled Texture: Brushed Install



Species: European Oak

Thickness: 14/3 mm

Length: 1825 mm

Width: 140 mm

Designer Edge: 4 side Micro-Bevelled

Texture: Brushed Install

Type: Tongue & Groove

#### RHODOPE







SAVANNA

Species: European Oak Thickness: 14/3 mm Length: 1825 mm Width: 140 mm Designer Edge: 4 side Micro-Bevelled Texture: Brushed Install Type: Tongue & Groove







Species: European Oak

Thickness: 14/3 mm

Length: 1825 mm

Width: 140 mm

Designer Edge: 4 side Micro-Bevelled

Texture: Brushed Install

Type: Tongue & Groove

## SINAI





#### CONTACT US

+359 897 923 600 +359 899 227 763 p.petrov@pavidera.com d.lazarova@pavidera.com **39** Tsar Osvoboditel Str. Novi Pazar 9900, Bulgaria



PAVIDERA Copyright 2019 © All rights reserved.