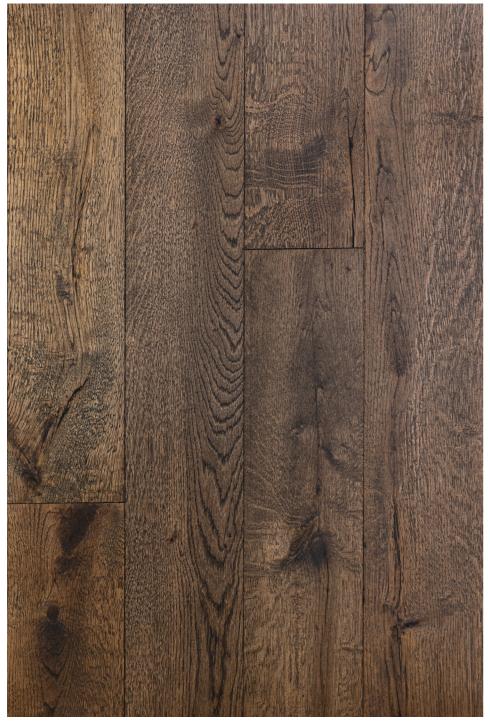

#### RHODOPE

SAVANNA

Species: European Oak Thickness: 14/3 mm Length: 1825 mm Width: 140 mm Designer Edge: 4 side Micro-Bevelled Texture: Brushed Install Type: Tongue & Groove

Species: European Oak

Thickness: 14/3 mm

Length: 1825 mm

Width: 140 mm

Designer Edge: 4 side Micro-Bevelled

Texture: Brushed Install

Type: Tongue & Groove