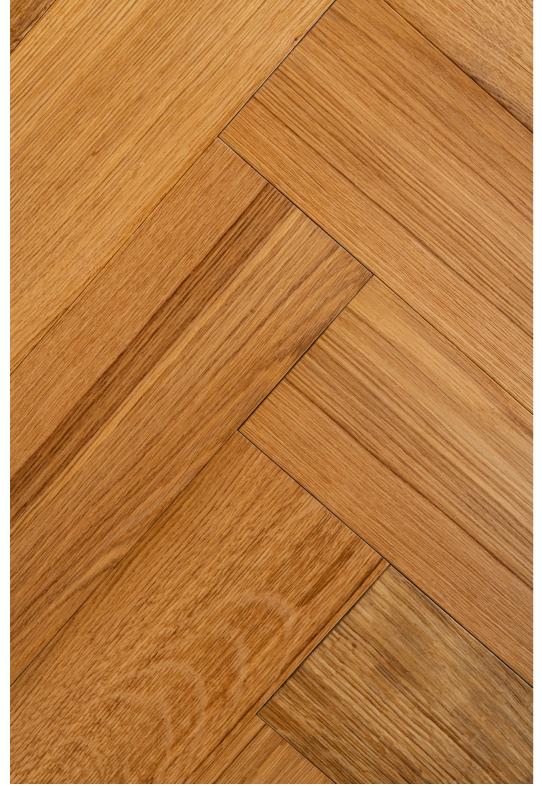

# PAVIDERA | engineered flooring

All PAVIDERA products are finished with a natural oil derived from linseed, without any harmful substances. An ecofriendly product that creates a highly resistant surface, repelling dust and water. Breathable, antistatic, easy to maintain and repair surface, easy to clean. Abrasion, water and household chemicals resistant.

A AS

Species: European Oak Thickness: 14/3 mm Length: 1825 mm Width: 140 mm Designer Edge: 4 side Micro-Bevelled Texture: Brushed Install Type: Tongue & Groove

#### PAVIDERA | engineered flooring

Species: European Oak

Thickness: 14/3 mm

Length: 1825 mm

Width: 140 mm

Designer Edge: 4 side Micro-Bevelled

Texture: Brushed Install

Type: Tongue & Groove