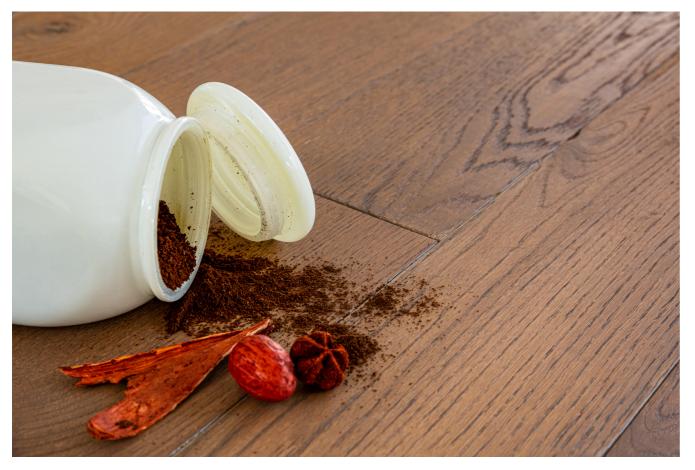

Every PAVIDERA parquet plank is finished with natural oil based on linseed oil that meets all standards for safety and ECO friendly product. By choosing Pavidera's engineered wood flooring you can walk confidently on it, knowing that you have made the right choice for you, your family and also for the planet.

# PAVIDERA | engineered flooring

All PAVIDERA products are finished with a natural oil derived from linseed, without any harmful substances. An ecofriendly product that creates a highly resistant surface, repelling dust and water. Breathable, antistatic, easy to maintain and repair surface, easy to clean. Abrasion, water and household chemicals resistant.