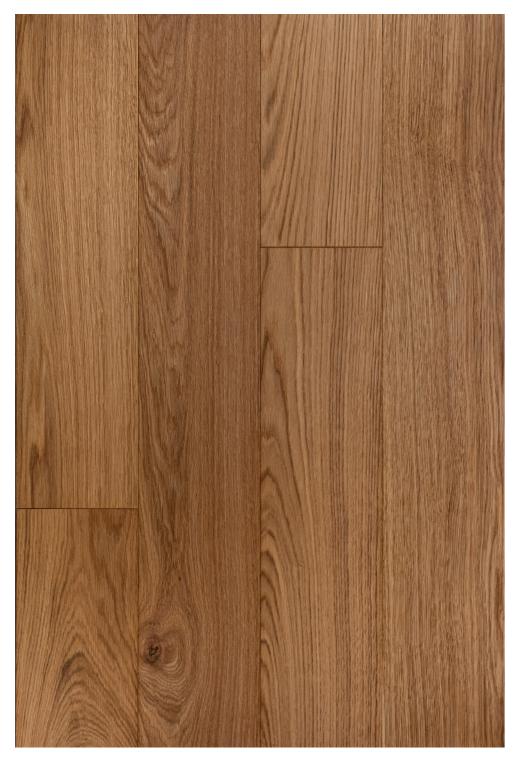

#### RHODOPE

SAVANNA

Species: European Oak Thickness: 14/3 mm Length: 1825 mm Width: 140 mm Designer Edge: 4 side Micro-Bevelled Texture: Brushed Install Type: Tongue & Groove

Species: European Oak

Thickness: 14/3 mm