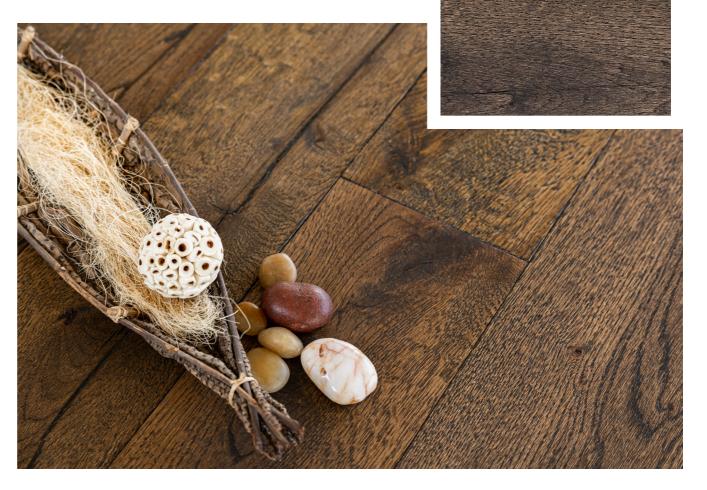

linseed, without any harmful substances. An ecofriendly product that creates a highly resistant surface, repelling dust and water. Breathable, antistatic, easy to maintain and repair surface, easy to clean. Abrasion, water and household chemicals resistant.

A AS



Species: European Oak Thickness: 14/3 mm Length: 1825 mm Width: 140 mm Designer Edge: 4 side Micro-Bevelled Texture: Brushed Install Type: Tongue & Groove

#### PAVIDERA | engineered flooring

Species: European Oak

Thickness: 14/3 mm

Length: 1825 mm

Width: 140 mm

Designer Edge: 4 side Micro-Bevelled

Texture: Brushed Install

Type: Tongue & Groove

### BAIKAL





ETNA

Species: European Oak Thickness: 14/3 mm Length: 1825 mm Width: 140 mm Designer Edge: 4 side Micro-Bevelled Texture: Brushed Install Type: Tongue & Groove







NILE

Species: European Oak Thickness: 14/3 mm Length: 1825 mm Width: 140 mm Designer Edge: 4 side Micro-Bevelled Texture: Brushed Install



Species: European Oak

Thickness: 14/3 mm

Length: 1825 mm

Width: 140 mm

Designer Edge: 4 side Micro-Bevelled

Texture: Brushed Install

Type: Tongue & Groove

#### RHODOPE







SAVANNA

Species: European Oak Thickness: 14/3 mm Length: 1825 mm Width: 140 mm Designer Edge: 4 side Micro-Bevelled Texture: Brushed Install Type: Tongue & Groove







Species: European Oak

Thickness: 14/3 mm

Length: 1825 mm

Width: 140 mm

Designer Edge: 4 side Micro-Bevelled

Texture: Brushed Install

Type: Tongue & Groove

## SINAI





#### CONTACT US

+359 897 923 600 +359 899 227 763 p.petrov@pavidera.com d.lazarova@pavidera.com **39** Tsar Osvoboditel St